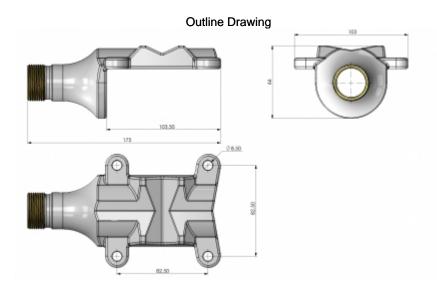

| Mechanical Specifications: |                                                                                |
|----------------------------|--------------------------------------------------------------------------------|
| Color                      | White                                                                          |
| Weight                     | 1500 g (Hardware included)                                                     |
| Mounting                   | On pole with supplied U-bolt Kit                                               |
| Materials                  | PU-painted solid brass and stainless steel                                     |
| Mounting place             | On vertical ALUMINIUM pole or rail                                             |
| For Antenna Types          | All Marine and Base Station Antennas with the 1" Revolving Nut Mounting System |
| Mounting Instruction       | NOTE! 1" Revolving Nut Kit 10000-431 is not included!                          |
| Dimensions                 | 175 x 103 x 66 mm                                                              |
| Ordering information:      | •                                                                              |
| Part no.                   | 10000-133A                                                                     |
| Packing information:       | •                                                                              |
| Packing                    | Individually packing in Hardbox                                                |
| Weight                     | 1.6 kg                                                                         |