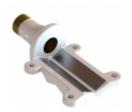

## MAST/RAIL MOUNT G1"-11 (FOR ALUMINIUM POLE)

## PU-painted heavy duty solid brass pole bracket for ALUMINIUM tube/pole mounting

- Heavy duty bracket for installation of Marine and Base Station antennas on vertical ALUMINIUM pole
- Made from PU powder coated solid brass for long term use at sea
- It is mounted vertically overhead on side of poles Ø 38 75 mm.
  Optionally it can be mounted on wall
- Made for antennas with the 1" Revolving Nut Mounting System
- Stainless steel hardware included