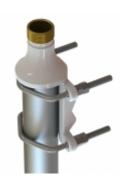

## MAST/RAIL MOUNT G1"-11 (FOR ALUMINIUM POLE)

## PU-painted heavy duty solid brass pole bracket for ALUMINIUM tube/pole mounting

- Heavy duty bracket for installation of Marine and Base Station antennas on vertical ALUMINIUM pole
- Made from PU powder coated solid brass for long term use at sea
- It is mounted vertically overhead on side of poles Ø 38 75 mm.
  Optionally it can be mounted on wall
- Made for antennas with the 1" Revolving Nut Mounting System
- Stainless steel hardware included