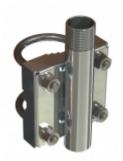

## **MAST/RAIL MOUNT 1"-14NF**

## Stainless Steel mast/Rail mounting bracket 1"-14NF

- Polished stainless steel pole bracket for installation of Marine,
  Satcom and GPS antennas with internal 1"-14NF thread on pole
- High grade polished AISI-316 stainless steel for long term use at sea
- The bracket is mounted vertically on side of poles Ø 25 50 mm or horizontally on side beams Ø 25 - 50 mm

| Mechanical Specifications: |                                                                                   |
|----------------------------|-----------------------------------------------------------------------------------|
| Color                      | Polished                                                                          |
| Weight                     | 350 g (Hardware included)                                                         |
| Mounting                   | On pole or rail with supplied U-bolts                                             |
| Materials                  | Stainless steel                                                                   |
| Mounting place             | On vertical or horizontal pole or rail                                            |
| For Antenna Types          | Marine, Satcom and GPS antennas accepting US-style 1"-14NF threaded stud brackets |
| Dimensions                 | 125 x 80 x 40 mm                                                                  |
| Ordering information:      |                                                                                   |
| Part no.                   | 10000-123                                                                         |
| Packing information:       |                                                                                   |
| Packing                    | Individually packing in Hardbox                                                   |