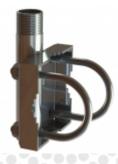

## **MAST/RAIL MOUNT 1"-14NF**

## Stainless Steel mast/Rail mounting bracket 1"-14NF

- Polished stainless steel pole bracket for installation of Marine,
  Satcom and GPS antennas with internal 1"-14NF thread on pole
- High grade polished AISI-316 stainless steel for long term use at sea
- The bracket is mounted vertically on side of poles Ø 25 50 mm or horizontally on side beams Ø 25 - 50 mm

| Mechanical Specifications: |                                                                                   |
|----------------------------|-----------------------------------------------------------------------------------|
| Color                      | Polished                                                                          |
| Weight                     | 350 g (Hardware included)                                                         |
| Mounting                   | On pole or rail with supplied U-bolts                                             |
| Materials                  | Stainless steel                                                                   |
| Mounting place             | On vertical or horizontal pole or rail                                            |
| For Antenna Types          | Marine, Satcom and GPS antennas accepting US-style 1"-14NF threaded stud brackets |
| Dimensions                 | 125 x 80 x 40 mm                                                                  |
| Ordering information:      |                                                                                   |
| Part no.                   | 10000-123                                                                         |
| Packing information:       |                                                                                   |
| Packing                    | Individually packing in Hardbox                                                   |