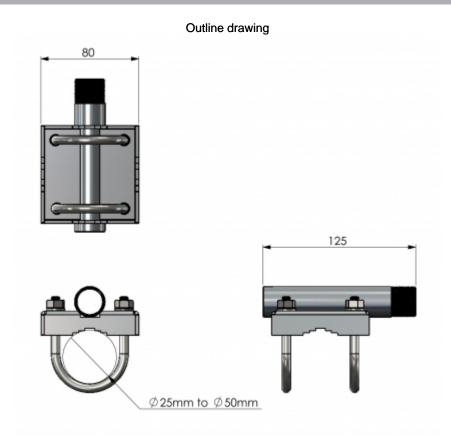

## Stainless Steel mast/Rail mounting bracket 1"-14NF

- Polished stainless steel pole bracket for installation of Marine,
  Satcom and GPS antennas with internal 1"-14NF thread on pole
- High grade polished AISI-316 stainless steel for long term use at sea
- The bracket is mounted vertically on side of poles Ø 25 50 mm or horizontally on side beams Ø 25 - 50 mm

| Mechanical Specifications: |                                                                                   |
|----------------------------|-----------------------------------------------------------------------------------|
| Color                      | Polished                                                                          |
| Weight                     | 350 g (Hardware included)                                                         |
| Mounting                   | On pole or rail with supplied U-bolts                                             |
| Materials                  | Stainless steel                                                                   |
| Mounting place             | On vertical or horizontal pole or rail                                            |
| For Antenna Types          | Marine, Satcom and GPS antennas accepting US-style 1"-14NF threaded stud brackets |
| Dimensions                 | 125 x 80 x 40 mm                                                                  |
| Ordering information:      |                                                                                   |
| Part no.                   | 10000-123                                                                         |
| Packing information:       |                                                                                   |
| Packing                    | Individually packing in Hardbox                                                   |