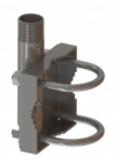

## **MAST/RAIL MOUNT 1"-14NF**

## Stainless Steel mast/Rail mounting bracket 1"-14NF

- Polished stainless steel pole bracket for installation of Marine,
  Satcom and GPS antennas with internal 1"-14NF thread on pole
- High grade polished AISI-316 stainless steel for long term use at sea
- The bracket is mounted vertically on side of poles Ø 25 50 mm or horizontally on side beams Ø 25 - 50 mm

| Mechanical Specifications: |                                                                                   |
|----------------------------|-----------------------------------------------------------------------------------|
| Color                      | Polished                                                                          |
| Weight                     | 350 g (Hardware included)                                                         |
| Mounting                   | On pole or rail with supplied U-bolts                                             |
| Materials                  | Stainless steel                                                                   |
| Mounting place             | On vertical or horizontal pole or rail                                            |
| For Antenna Types          | Marine, Satcom and GPS antennas accepting US-style 1"-14NF threaded stud brackets |
| Dimensions                 | 125 x 80 x 40 mm                                                                  |
| Ordering information:      |                                                                                   |
| Part no.                   | 10000-123                                                                         |
| Packing information:       |                                                                                   |
| Packing                    | Individually packing in Hardbox                                                   |