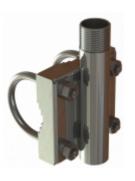

## **MAST/RAIL MOUNT 1"-14NF**

## Stainless Steel mast/Rail mounting bracket 1"-14NF

- Polished stainless steel pole bracket for installation of Marine,
  Satcom and GPS antennas with internal 1"-14NF thread on pole
- High grade polished AISI-316 stainless steel for long term use at sea
- The bracket is mounted vertically on side of poles Ø 25 50 mm or horizontally on side beams Ø 25 - 50 mm

| Mechanical Specifications: |                                                                                   |
|----------------------------|-----------------------------------------------------------------------------------|
| Color                      | Polished                                                                          |
| Weight                     | 350 g (Hardware included)                                                         |
| Mounting                   | On pole or rail with supplied U-bolts                                             |
| Materials                  | Stainless steel                                                                   |
| Mounting place             | On vertical or horizontal pole or rail                                            |
| For Antenna Types          | Marine, Satcom and GPS antennas accepting US-style 1"-14NF threaded stud brackets |
| Dimensions                 | 125 x 80 x 40 mm                                                                  |
| Ordering information:      |                                                                                   |
| Part no.                   | 10000-123                                                                         |
| Packing information:       |                                                                                   |
| Packing                    | Individually packing in Hardbox                                                   |