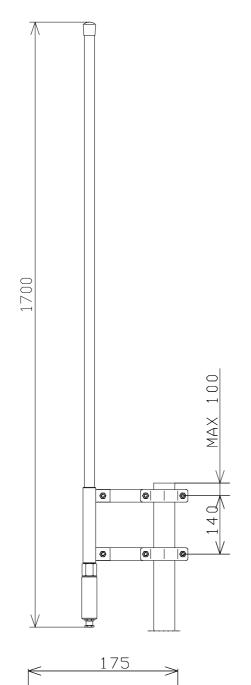

## 1.7 m Ground-Air VHF Antenna

MAX Ø50,

MIN

Dimensions in mm.

## Mechanical specifications:

| Design            | Centerfed coaxial dipole. Radiating elements completely enclosed in polyurethane foam within a fiberglass tube. Hot dip galvanized mounting hardware. |
|-------------------|-------------------------------------------------------------------------------------------------------------------------------------------------------|
| Height            | 1.7 m (5.7 ft)                                                                                                                                        |
| Weight            | 3.6 kg                                                                                                                                                |
| Wind rating       | 55  m/s = 125  mph                                                                                                                                    |
| Finish            | Polyurethane lacquer, white                                                                                                                           |
| Temperature range | -55 °C, +55 °C; -67 °F, +131 °F                                                                                                                       |

## **Mounting:**

The AV19 may be mounted to two welded brackets or clamped on to mast or post. Clamps of type ATC are included. Connector is protected by a plastic tube with stuffing nut.

Suitable cable: RG8, RG213 or similar.