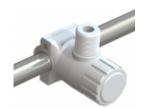

## **RAIL MOUNT LW 1"-14NF** Nylon 4-Way Rail Mount 1"-14NF for light-weight antenns

- 4-way eaysy lay-down rail mount for light-weight marine, Satcom and GPS antennas with US-style internal 1"-14NF threaded base
- Accepts rails Ø 21 mm (1/2") and Ø 26 mm (3/4")