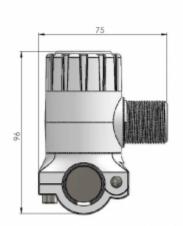

| Mechanical Specifications: |                                                                                                   |
|----------------------------|---------------------------------------------------------------------------------------------------|
| Color                      | White                                                                                             |
| Weight                     | 175 g (Hardware included)                                                                         |
| Mounting                   | Clamp                                                                                             |
| Materials                  | Nylon and stainless steel                                                                         |
| Operating<br>temperature   | -40C to +70C                                                                                      |
| Mounting place             | On horizontal or vertical rail (Ø 21 and 26 mm)                                                   |
| For Antenna Types          | For light-weight marine, Satcom and GPS antennas with US-<br>style internal 1"-14NF threaded base |
| Mounting Instruction       | NOTE! Not suitable for heavy type antennas                                                        |
| Dimensions                 | 96 x 75 x 45 mm                                                                                   |
| Ordering information:      |                                                                                                   |
| Part no.                   | 10000-111                                                                                         |
| Packing information:       |                                                                                                   |

Packing

Individually packing in Polybag

Outline Drawing