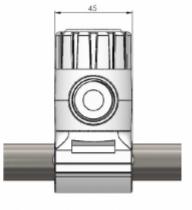

| Mechanical Specifications: |                                                                                                   |
|----------------------------|---------------------------------------------------------------------------------------------------|
| Color                      | White                                                                                             |
| Weight                     | 175 g (Hardware included)                                                                         |
| Mounting                   | Clamp                                                                                             |
| Materials                  | Nylon and stainless steel                                                                         |
| Operating<br>temperature   | -40C to +70C                                                                                      |
| Mounting place             | On horizontal or vertical rail (Ø 21 and 26 mm)                                                   |
| For Antenna Types          | For light-weight marine, Satcom and GPS antennas with US-<br>style internal 1"-14NF threaded base |
| Mounting Instruction       | NOTE! Not suitable for heavy type antennas                                                        |
| Dimensions                 | 96 x 75 x 45 mm                                                                                   |
| Ordering information:      |                                                                                                   |
| Part no.                   | 10000-111                                                                                         |
| Packing information:       |                                                                                                   |

Packing

Individually packing in Polybag

Outline Drawing