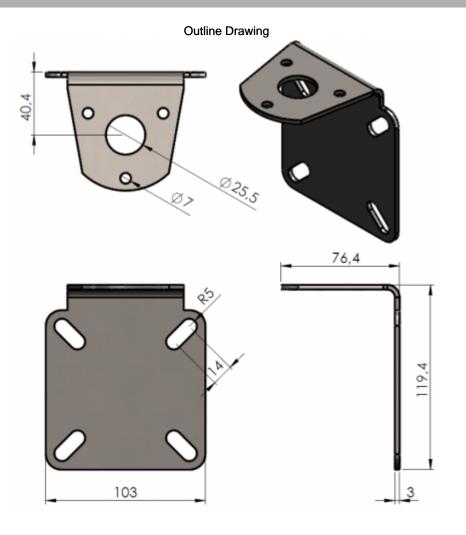

| Mechanical Specifications: |                                                             |  |
|----------------------------|-------------------------------------------------------------|--|
| Color                      | Polished stainless steel                                    |  |
| Weight                     | 600 g (Mounting hardware included)                          |  |
| Mounting                   | On pole with supplied U-bolts                               |  |
| Materials                  | Stainless steel                                             |  |
| Mounting place             | On vertical / horizontal pole (Ø 38 - 75 mm) or wall        |  |
| For Antenna Types          | Marine and Base Station Antennas with 1"-14NF threaded base |  |
| Dimensions                 | 119.4 x 76.4 x 103 mm (3 mm sheet)                          |  |
| Mounting hole              | Ø 25.5 mm                                                   |  |