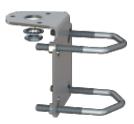

#### WALL/RAIL MOUNT (Ø 25 MM) Stainless steel bracket for pole or wall mounting (Ø 25 mm)

- Stainless steel bracket for installation of Marine and Base Station antennas on vertical / horizontal poles or on wall
- It is mounted vertically overhead on side of poles Ø 38 75 mm or horizontally on side beams Ø 38 - 75 mm. Optionally it can be mounted on wall
- Fits all Marine and Base Station Antennas with 1"-14NF external threaded base
- Stainless steel hardware included

| Mechanical Specifications: |                                                             |  |
|----------------------------|-------------------------------------------------------------|--|
| Color                      | Polished stainless steel                                    |  |
| Weight                     | 600 g (Mounting hardware included)                          |  |
| Mounting                   | On pole with supplied U-bolts                               |  |
| Materials                  | Stainless steel                                             |  |
| Mounting place             | On vertical / horizontal pole (Ø 38 - 75 mm) or wall        |  |
| For Antenna Types          | Marine and Base Station Antennas with 1"-14NF threaded base |  |
| Dimensions                 | 119.4 x 76.4 x 103 mm (3 mm sheet)                          |  |
| Mounting hole              | Ø 25.5 mm                                                   |  |