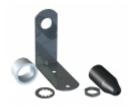

## Stainless steel Mast/Wall Mount Kit (Ø 17.5 mm)

- For installation of Marine and Base Station antennas on side of mast or on wall
- Polished stainless steel
- Stainless steel mounting hardware included

| Mechanical Specifications: |                                                                               |
|----------------------------|-------------------------------------------------------------------------------|
| Color                      | Polished stainless steel                                                      |
| Weight                     | 170 g (Hardware included)                                                     |
| Mounting                   | With screws or Pop-Rivets (not supplied)                                      |
| Materials                  | Stainless steel, ABS, chromed solid brass and rubber                          |
| Mounting place             | On wall or side of mast etc.                                                  |
| For Antenna Types          | All Marine and Base Station antennas with N or UHF end-<br>feeding connectors |
| Mounting Instruction       | NOTE! Not suitable for heavy type antennas                                    |
| Ordering information:      |                                                                               |
| Part no.                   | 10000-211                                                                     |
| Packing information:       |                                                                               |
| Packing                    | Individually packing in Polybag                                               |
| Weight                     | Approx. 200 g                                                                 |