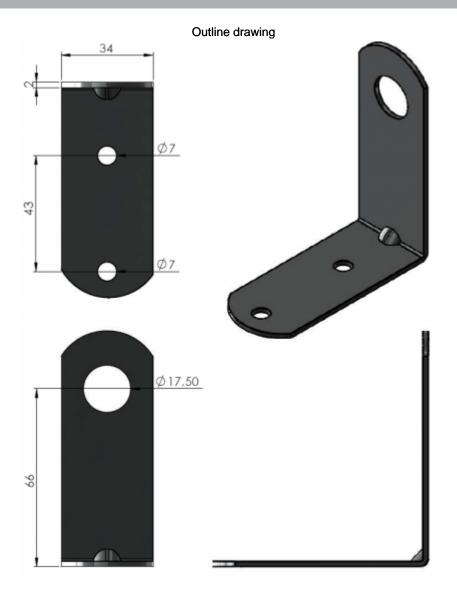

## MAST/WALL MOUNT (Ø 17.5 MM)

## Stainless steel Mast/Wall Mount Kit (Ø 17.5 mm)

- For installation of Marine and Base Station antennas on side of mast or on wall
- Polished stainless steel
- Stainless steel mounting hardware included

| Mechanical Specifications: |                                                                               |
|----------------------------|-------------------------------------------------------------------------------|
| Color                      | Polished stainless steel                                                      |
| Weight                     | 170 g (Hardware included)                                                     |
| Mounting                   | With screws or Pop-Rivets (not supplied)                                      |
| Materials                  | Stainless steel, ABS, chromed solid brass and rubber                          |
| Mounting place             | On wall or side of mast etc.                                                  |
| For Antenna Types          | All Marine and Base Station antennas with N or UHF end-<br>feeding connectors |
| Mounting Instruction       | NOTE! Not suitable for heavy type antennas                                    |
| Ordering information:      |                                                                               |
| Part no.                   | 10000-211                                                                     |
| Packing information:       |                                                                               |
| Packing                    | Individually packing in Polybag                                               |
| Weight                     | Approx. 200 g                                                                 |