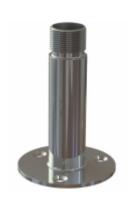

## Stainless steel Flange Deck Mount 1"-14NF

Polished stainless steel bolt-on Flange Deck Mount for GPS,
SATCOM and marine antennas with internal threaded 1"-14NF base

| Mechanical Specifications: |                                         |  |
|----------------------------|-----------------------------------------|--|
| Color                      | Polished                                |  |
| Height                     | 105 mm                                  |  |
| Diameter                   | Ø 71 mm                                 |  |
| Weight                     | 300 g                                   |  |
| Mounting                   | Bolt-on (No mounting hardware included) |  |
| Materials                  | Polished stainless steel                |  |
| Mounting place             | On deck etc.                            |  |