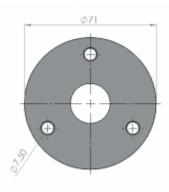

## Stainless steel Flange Deck Mount 1"-14NF

Polished stainless steel bolt-on Flange Deck Mount for GPS,
SATCOM and marine antennas with internal threaded 1"-14NF base

| Mechanical Specifications: |                                         |  |
|----------------------------|-----------------------------------------|--|
| Color                      | Polished                                |  |
| Height                     | 105 mm                                  |  |
| Diameter                   | Ø 71 mm                                 |  |
| Weight                     | 300 g                                   |  |
| Mounting                   | Bolt-on (No mounting hardware included) |  |
| Materials                  | Polished stainless steel                |  |
| Mounting place             | On deck etc.                            |  |

### Outline Drawing