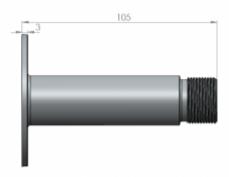

## Stainless steel Flange Deck Mount 1"-14NF

Polished stainless steel bolt-on Flange Deck Mount for GPS,
SATCOM and marine antennas with internal threaded 1"-14NF base

| Mechanical Specifications: |                                         |  |
|----------------------------|-----------------------------------------|--|
| Color                      | Polished                                |  |
| Height                     | 105 mm                                  |  |
| Diameter                   | Ø 71 mm                                 |  |
| Weight                     | 300 g                                   |  |
| Mounting                   | Bolt-on (No mounting hardware included) |  |
| Materials                  | Polished stainless steel                |  |
| Mounting place             | On deck etc.                            |  |

### Outline Drawing