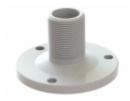

## Deck Mount 1"-14NF for light-weight antennas

 Flange bolt-on deck mount for light-weight marine, Satcom and GPS antennas with internal threaded 1"-14NF base

| Mechanical Specifications: |                                                                                               |
|----------------------------|-----------------------------------------------------------------------------------------------|
| Color                      | White                                                                                         |
| Height                     | 41 mm                                                                                         |
| Diameter                   | Ø 70 mm                                                                                       |
| Weight                     | 30 g                                                                                          |
| Mounting                   | Bolt-on (No mounting hardware included)                                                       |
| Materials                  | Nylon                                                                                         |
| Operating temperature      | -40C to +70C                                                                                  |
| Mounting place             | On deck etc.                                                                                  |
| For Antenna Types          | For light-weight marine, SATCOM and GPS antennas with US-style internal 1"-14NF threaded base |
| Mounting Instruction       | For light-weight antennas only                                                                |
|                            |                                                                                               |
| Ordering information:      |                                                                                               |
| Part no.                   | 10000-010 (Bulk packing)                                                                      |
| Part no.                   | 10000-011 (Individualy packing in Polybag)                                                    |
| Packing information:       |                                                                                               |
| Packing                    | See Part No.                                                                                  |