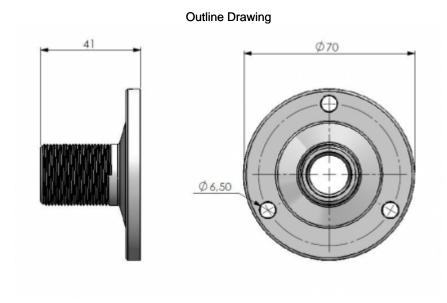

## Deck Mount 1"-14NF for light-weight antennas

 Flange bolt-on deck mount for light-weight marine, Satcom and GPS antennas with internal threaded 1"-14NF base

| Mechanical Specifications: |                                                                                               |
|----------------------------|-----------------------------------------------------------------------------------------------|
| Color                      | White                                                                                         |
| Height                     | 41 mm                                                                                         |
| Diameter                   | Ø 70 mm                                                                                       |
| Weight                     | 30 g                                                                                          |
| Mounting                   | Bolt-on (No mounting hardware included)                                                       |
| Materials                  | Nylon                                                                                         |
| Operating temperature      | -40C to +70C                                                                                  |
| Mounting place             | On deck etc.                                                                                  |
| For Antenna Types          | For light-weight marine, SATCOM and GPS antennas with US-style internal 1"-14NF threaded base |
| Mounting Instruction       | For light-weight antennas only                                                                |
|                            |                                                                                               |
| Ordering information:      |                                                                                               |
| Part no.                   | 10000-010 (Bulk packing)                                                                      |
| Part no.                   | 10000-011 (Individualy packing in Polybag)                                                    |
| Packing information:       |                                                                                               |
| Packing                    | See Part No.                                                                                  |