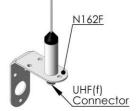

## Mounting:

N162F mount included Has 5/8"-24 TPI tread.

AC Marine A/S · Pilehoej Vaenge 8E · DK-3460 Birkeroed · Tel.: +45 45 81 04 13 acmarine@acmarine.dk · www.acmarine.dk