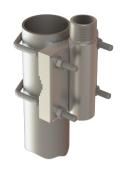

|                                                                                                                                   |
| Packaging Information:     |                                                                                                                                   |
| Туре                       | Individually packing in Carton box                                                                                                |
| Size                       | 205 x 105 x 75 mm                                                                                                                 |
| Weight                     | 860 g                                                                                                                             |















Datasheet 2/2

## Outline Drawing