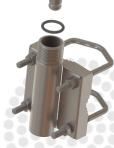

## Stainless Steel Mast/Rail Mounting Bracket G1"-11

- Polished marine grade AISI-316 stainless steel pole bracket for
- Easy mounting on vertical and horizontal poles
- Especially made for installation of maritime antennas with 1" Revolving
- Stainless steel hardware included