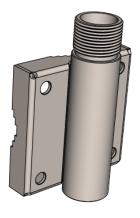

## Stainless Steel Mast/Rail Mounting Bracket G1"-11

- Polished marine grade AISI-316 stainless steel pole bracket for
- Easy mounting on vertical and horizontal poles
- Especially made for installation of maritime antennas with 1" Revolving
- Stainless steel hardware included

## Outline Drawing