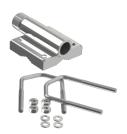

## Stainless Steel Mast/Rail Mounting Bracket G1"-11

- Polished marine grade AISI-316 stainless steel pole bracket for
- Easy mounting on vertical and horizontal poles
- Especially made for installation of maritime antennas with 1" Revolving
- Stainless steel hardware included

| Mechanical Specifications: |                                                                                                                                   |
|----------------------------|-----------------------------------------------------------------------------------------------------------------------------------|
| Color                      | Polished                                                                                                                          |
| Weight                     | 800 g (Hardware included)                                                                                                         |
| Mounting                   | On pole or rail with supplied U-bolts                                                                                             |
| Mounting place             | On vertical or horizontal pole or rail with diameter $\emptyset$ 30-60 mm. Optionally mounting on wall with screws (not supplied) |
| Materials                  | Polished marine grade AISI-316 stainless steel                                                                                    |
| For Antenna Types          | All Marine and Base Station Antennas with the 1"<br>Revolving Nut Mounting System                                                 |
| Dimensions                 | 130 x 92.5 x 47 mm                                                                                                                |
|                            |                                                                                                                                   |
| Ordering information:      |                                                                                                                                   |
| P/N                        | 10102-003 (Individually packing in Carton box)                                                                                    |
|                            |                                                                                                                                   |
| Packaging Information:     |                                                                                                                                   |
| Туре                       | Individually packing in Carton box                                                                                                |
| Size                       | 205 x 105 x 75 mm                                                                                                                 |
| Weight                     | 860 g                                                                                                                             |