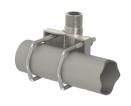

|                                                                                                                                   |
| Packaging Information:     |                                                                                                                                   |
| Туре                       | Individually packing in Carton box                                                                                                |
| Size                       | 205 x 105 x 75 mm                                                                                                                 |
| Weight                     | 860 g                                                                                                                             |















Datasheet 2/2

## Outline Drawing