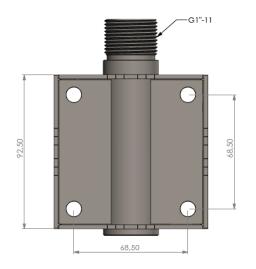

| Mechanical Specifications: |                                                                                                                                   |
|----------------------------|-----------------------------------------------------------------------------------------------------------------------------------|
| Color                      | Polished                                                                                                                          |
| Weight                     | 800 g (Hardware included)                                                                                                         |
| Mounting                   | On pole or rail with supplied U-bolts                                                                                             |
| Mounting place             | On vertical or horizontal pole or rail with diameter $\emptyset$ 30-60 mm. Optionally mounting on wall with screws (not supplied) |
| Materials                  | Polished marine grade AISI-316 stainless steel                                                                                    |
| For Antenna Types          | All Marine and Base Station Antennas with the 1"<br>Revolving Nut Mounting System                                                 |
| Dimensions                 | 130 x 92.5 x 47 mm                                                                                                                |
|                            |                                                                                                                                   |
| Ordering information:      |                                                                                                                                   |
| P/N                        | 10102-003 (Individually packing in Carton box)                                                                                    |
|                            |                                                                                                                                   |
| Packaging Information:     |                                                                                                                                   |
| Туре                       | Individually packing in Carton box                                                                                                |
| Size                       | 205 x 105 x 75 mm                                                                                                                 |
| Weight                     | 860 g                                                                                                                             |

## Outline Drawing