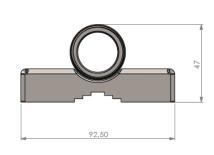

| Mechanical Specifications: |                                                                                                                                   |
|----------------------------|-----------------------------------------------------------------------------------------------------------------------------------|
| Color                      | Polished                                                                                                                          |
| Weight                     | 800 g (Hardware included)                                                                                                         |
| Mounting                   | On pole or rail with supplied U-bolts                                                                                             |
| Mounting place             | On vertical or horizontal pole or rail with diameter $\emptyset$ 30-60 mm. Optionally mounting on wall with screws (not supplied) |
| Materials                  | Polished marine grade AISI-316 stainless steel                                                                                    |
| For Antenna Types          | All Marine and Base Station Antennas with the 1"<br>Revolving Nut Mounting System                                                 |
| Dimensions                 | 130 x 92.5 x 47 mm                                                                                                                |
|                            |                                                                                                                                   |
| Ordering information:      |                                                                                                                                   |
| P/N                        | 10102-003 (Individually packing in Carton box)                                                                                    |
|                            |                                                                                                                                   |
| Packaging Information:     |                                                                                                                                   |
| Туре                       | Individually packing in Carton box                                                                                                |
| Size                       | 205 x 105 x 75 mm                                                                                                                 |
| Weight                     | 860 g                                                                                                                             |

## Outline Drawing