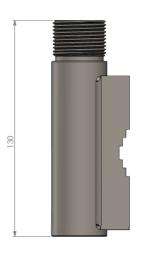

| Mechanical Specifications: |                                                                                                                                   |
|----------------------------|-----------------------------------------------------------------------------------------------------------------------------------|
| Color                      | Polished                                                                                                                          |
| Weight                     | 800 g (Hardware included)                                                                                                         |
| Mounting                   | On pole or rail with supplied U-bolts                                                                                             |
| Mounting place             | On vertical or horizontal pole or rail with diameter $\emptyset$ 30-60 mm. Optionally mounting on wall with screws (not supplied) |
| Materials                  | Polished marine grade AISI-316 stainless steel                                                                                    |
| For Antenna Types          | All Marine and Base Station Antennas with the 1"<br>Revolving Nut Mounting System                                                 |
| Dimensions                 | 130 x 92.5 x 47 mm                                                                                                                |
|                            |                                                                                                                                   |
| Ordering information:      |                                                                                                                                   |
| P/N                        | 10102-003 (Individually packing in Carton box)                                                                                    |
|                            |                                                                                                                                   |
| Packaging Information:     |                                                                                                                                   |
| Туре                       | Individually packing in Carton box                                                                                                |
| Size                       | 205 x 105 x 75 mm                                                                                                                 |
| Weight                     | 860 g                                                                                                                             |

## Outline Drawing