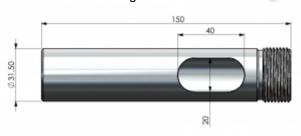

| Mechanical Specifications: |                                                          |  |
|----------------------------|----------------------------------------------------------|--|
| Color                      | Chrome                                                   |  |
| Length                     | 150 mm                                                   |  |
| Diameter                   | Ø 31.5 mm                                                |  |
| Weight                     | 375 g                                                    |  |
| Mounting                   | On US-style brackets with 1"-14NF threaded stud          |  |
| Materials                  | Solid chromed brass                                      |  |
| For Antenna Types          | All marine antennas with the G1"-11 Revolving Nut System |  |
|                            |                                                          |  |

## **Outline Drawing**