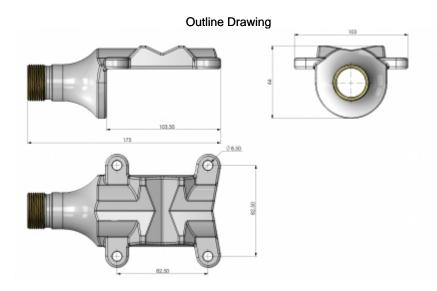

| Mechanical Specifications: |                                                                                |
|----------------------------|--------------------------------------------------------------------------------|
| Color                      | White                                                                          |
| Weight                     | 1500 g (Hardware included)                                                     |
| Mounting                   | On pole with supplied U-bolts                                                  |
| Materials                  | PU-painted solid brass and stainless steel                                     |
| Mounting place             | On vertical or horizontal pole or rail (optionally on wall)                    |
| For Antenna Types          | All Marine and Base Station Antennas with the 1" Revolving Nut Mounting System |
| Mounting Instruction       | NOTE! 1" Revolving Nut Kit 10000-431 is not included!                          |
| Dimensions                 | 175 x 103 x 66 mm                                                              |
| Ordering information:      |                                                                                |
| Part no.                   | 10000-133                                                                      |
| Packing information:       |                                                                                |
| Packing                    | Individually packing in Hardbox                                                |
| Weight                     | 1.55 kg                                                                        |