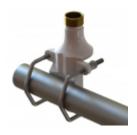

## MAST/RAIL MOUNT HD G1"-11

## PU-painted solid brass heavy duty pole bracket

- Heavy duty bracket for installation of Marine and Base Station Antennas on vertical or horizontal pole
- Made fromPU powder coated solid brass for long term use at sea
- It is mounted vertically overhead on side of poles Ø 38 75 mm or horizontally on side beams Ø 30 - 75 mm. Optionally mounting on wall
- For all antennas with the 1" Revolving Nut Mounting System
- Stainless steel hardware included

| Mechanical Specifications: |                                                                                |
|----------------------------|--------------------------------------------------------------------------------|
| Color                      | White                                                                          |
| Weight                     | 1500 g (Hardware included)                                                     |
| Mounting                   | On pole with supplied U-bolts                                                  |
| Materials                  | PU-painted solid brass and stainless steel                                     |
| Mounting place             | On vertical or horizontal pole or rail (optionally on wall)                    |
| For Antenna Types          | All Marine and Base Station Antennas with the 1" Revolving Nut Mounting System |
| Mounting Instruction       | NOTE! 1" Revolving Nut Kit 10000-431 is not included!                          |
| Dimensions                 | 175 x 103 x 66 mm                                                              |
| Ordering information:      |                                                                                |
| Part no.                   | 10000-133                                                                      |
| Packing information:       |                                                                                |
| Packing                    | Individually packing in Hardbox                                                |
| Weight                     | 1.55 kg                                                                        |