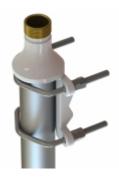

## MAST/RAIL MOUNT HD G1"-11

## PU-painted solid brass heavy duty pole bracket

- Heavy duty bracket for installation of Marine and Base Station Antennas on vertical or horizontal pole
- Made fromPU powder coated solid brass for long term use at sea
- It is mounted vertically overhead on side of poles Ø 38 75 mm or horizontally on side beams Ø 30 - 75 mm. Optionally mounting on wall
- For all antennas with the 1" Revolving Nut Mounting System
- Stainless steel hardware included

| Mechanical Specifications: |                                                                                |
|----------------------------|--------------------------------------------------------------------------------|
| Color                      | White                                                                          |
| Weight                     | 1500 g (Hardware included)                                                     |
| Mounting                   | On pole with supplied U-bolts                                                  |
| Materials                  | PU-painted solid brass and stainless steel                                     |
| Mounting place             | On vertical or horizontal pole or rail (optionally on wall)                    |
| For Antenna Types          | All Marine and Base Station Antennas with the 1" Revolving Nut Mounting System |
| Mounting Instruction       | NOTE! 1" Revolving Nut Kit 10000-431 is not included!                          |
| Dimensions                 | 175 x 103 x 66 mm                                                              |
| Ordering information:      |                                                                                |
| Part no.                   | 10000-133                                                                      |
| Packing information:       |                                                                                |
| Packing                    | Individually packing in Hardbox                                                |
| Weight                     | 1.55 kg                                                                        |