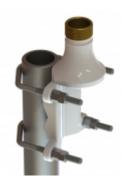

## MAST/RAIL MOUNT HD G1"-11

## PU-painted solid brass heavy duty pole bracket

- Heavy duty bracket for installation of Marine and Base Station Antennas on vertical or horizontal pole
- Made fromPU powder coated solid brass for long term use at sea
- It is mounted vertically overhead on side of poles Ø 38 75 mm or horizontally on side beams Ø 30 - 75 mm. Optionally mounting on wall
- For all antennas with the 1" Revolving Nut Mounting System
- Stainless steel hardware included

| Mechanical Specifications: |                                                                                |
|----------------------------|--------------------------------------------------------------------------------|
| Color                      | White                                                                          |
| Weight                     | 1500 g (Hardware included)                                                     |
| Mounting                   | On pole with supplied U-bolts                                                  |
| Materials                  | PU-painted solid brass and stainless steel                                     |
| Mounting place             | On vertical or horizontal pole or rail (optionally on wall)                    |
| For Antenna Types          | All Marine and Base Station Antennas with the 1" Revolving Nut Mounting System |
| Mounting Instruction       | NOTE! 1" Revolving Nut Kit 10000-431 is not included!                          |
| Dimensions                 | 175 x 103 x 66 mm                                                              |
| Ordering information:      |                                                                                |
| Part no.                   | 10000-133                                                                      |
| Packing information:       |                                                                                |
| Packing                    | Individually packing in Hardbox                                                |
| Weight                     | 1.55 kg                                                                        |