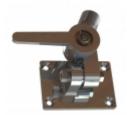

## **4-WAY MOUNT HD 1"-14NF**

## 4-way heavy-duty chrome plated solid brass deck mount (1"-14NF)

- Heavy duty 4-Way tiltable easy lay-down chrome plated solid brass mount for deck/wall mounting of Marine, Satcom and GPS antennas with internal 1"-14NF threaded base
- Stainless steel mounting hardware included