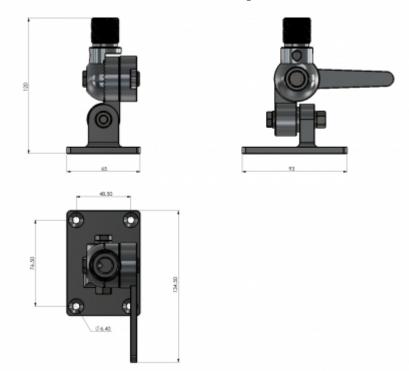

## **Outline Drawing**

| Mechanical Specifications: |                                                                                  |
|----------------------------|----------------------------------------------------------------------------------|
| Color                      | Chrome                                                                           |
| Height                     | 120 mm                                                                           |
| Weight                     | 900 g (Mounting Hardware included)                                               |
| Mounting                   | Bolt-on with supplied screws                                                     |
| Materials                  | Chrome plated solid brass, stainless steel and rubber                            |
| Operating temperature      | -40C to +70C                                                                     |
| Mounting place             | On deck or wall                                                                  |
| For Antenna Types          | For marine, Satcom and GPS antennas with US-style internal 1"-14NF threaded base |
| Dimensions                 | Flange 93 x 65 mm                                                                |
| Ordering information       | :                                                                                |
| Part no.                   | 10000-323                                                                        |
| Packing information:       |                                                                                  |
| Packing                    | Hardbox                                                                          |
| Weight                     | Approx. 1 kg                                                                     |