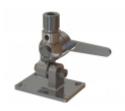

## **4-WAY MOUNT HD 1"-14NF**

## 4-way heavy-duty chrome plated solid brass deck mount (1"-14NF)

- Heavy duty 4-Way tiltable easy lay-down chrome plated solid brass mount for deck/wall mounting of Marine, Satcom and GPS antennas with internal 1"-14NF threaded base
- Stainless steel mounting hardware included